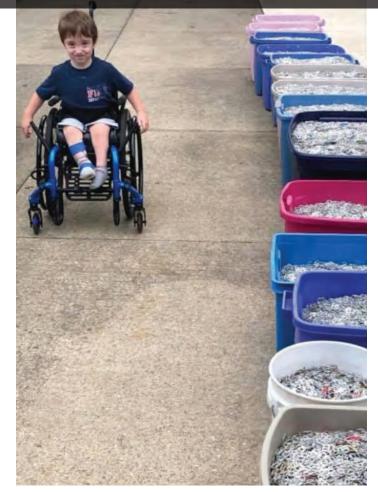

## Pull Together for the House!

PULL. DONATE. REPEAT.

Collecting pull tabs is a fun and easy way to support families being served McDona House of Akron by RMHC® Northeast Ohio!

We accept beverage, pet food, soup and food can pull tabs.