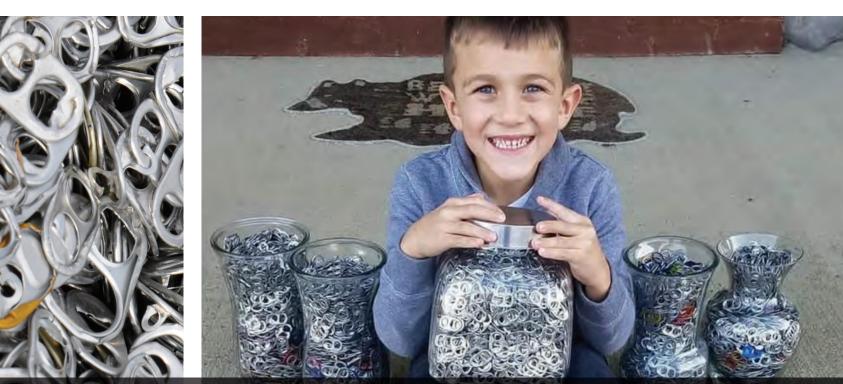

## Pull Together for the House!

PULL. DONATE. REPEAT.

Collecting pull tabs is a fun and easy way to support families being served McDona House of Akron by RMHC® Northeast Ohio!

We accept beverage, pet food, soup and food can pull tabs.