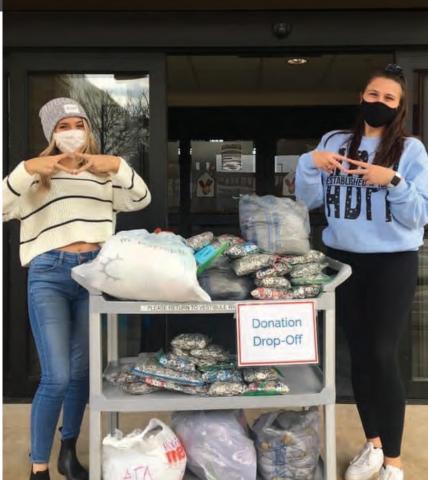

We Recycle

Pull tabs can be donated from 9 AM-8 PM every day at:

Akron Ronald McDonald House 141 West State St. Akron, OH 44302 | 330-253-5400 **Cleveland Ronald McDonald House** 10415 Euclid Ave. Cleveland, OH 44106 | 216-229-5757

Please call to schedule large donations.

www.RMHCneo.org/ways-to-give/pull-tabs

Deliver your pull tabs to \_\_\_\_\_