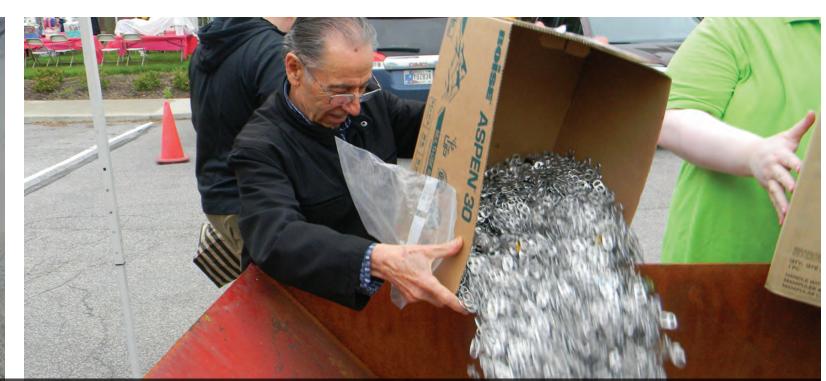

We Recycle

Pull tabs can be donated from 9 AM-8 PM every day at:

Akron Ronald McDonald House 141 West State St. Akron, OH 44302 | 330-253-5400 **Cleveland Ronald McDonald House** 10415 Euclid Ave. Cleveland, OH 44106 | 216-229-5757