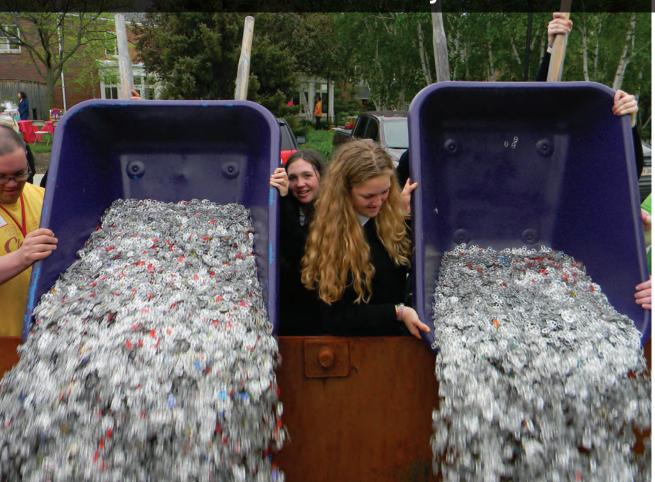

## Pull Together for the House!

PULL. DONATE. REPEAT.

Collecting pull tabs is a fun and easy way to support families being served McDona House of Akron by RMHC® Northeast Ohio!

We accept beverage, pet food, soup and food can pull tabs.